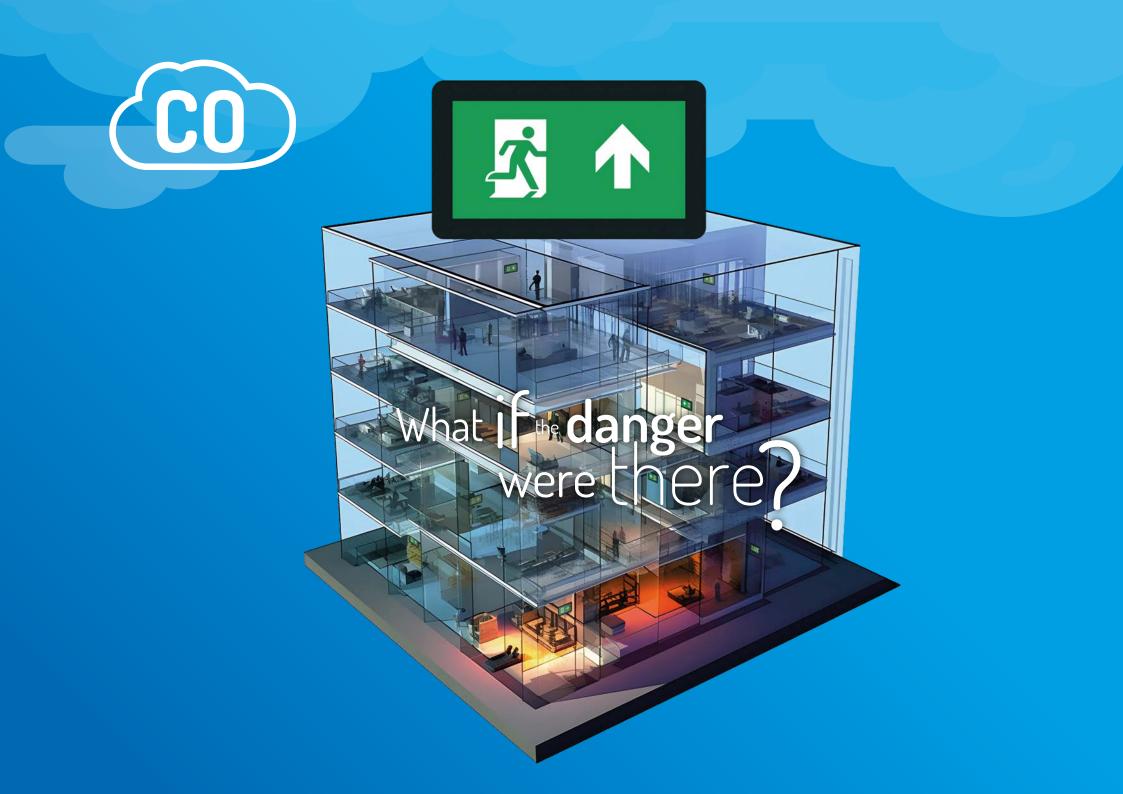

## What is Alioth?

ALIOTH is a smart evacuation system which optimizes the evacuation time in an emergency, adapting to the situation evolution using the building information.

The main objective of ALIOTH is the decrease of reaction and evacuation time, acting in real time during an emergency situation.

## How does it work?

Alioth consists of three parts: a brain, input information and output elements. The intelligent software is the brain, with an adaptive algorithm which evaluates in real time all the input information

Input information comes to the system from different places: data collection from smart sensors, fire protection and alarms control units, video monitoring, BMS (Building Management System), etc

ALIOTH evaluates the risk and decides when there is a real problem to warn the security or actuate independently.