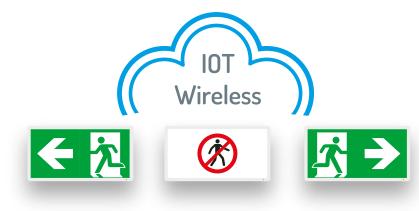

# Signaling and Evacuation Guidance

Adaptive Intelligent Signaling

Evacuation Warning · Evacuation Route using Indoor Positioning System

Acoustic signalling

Help Blind People