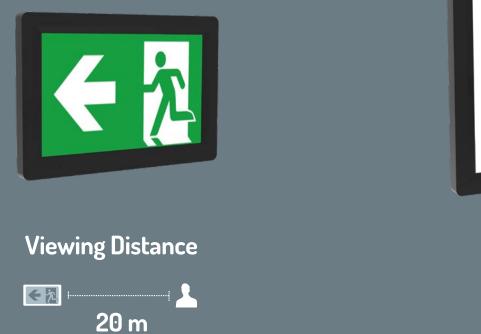

# Size options for adaptive evacuation luminaire:

**Evacuation brightness: 500 Cd/m<sup>2</sup>** 

Viewing Distance