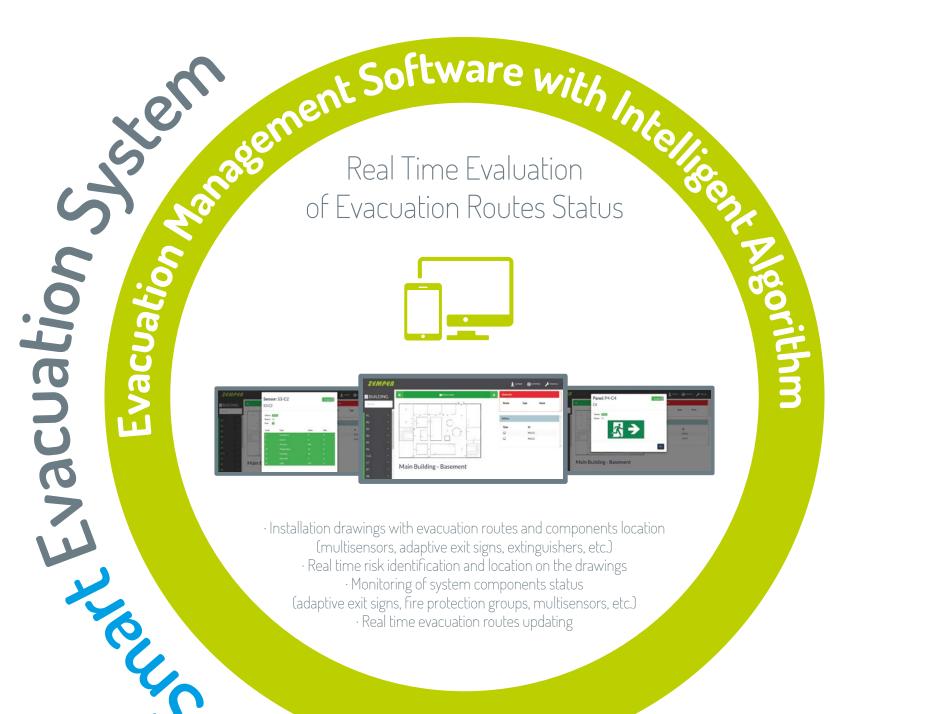

## www.zemper.com

· Installation drawings with evacuation routes and components location (multisensors, adaptive exit signs, extinguishers, etc.) · Real time risk identification and location on the drawings · Monitoring of system components status (adaptive exit signs, fire protection groups, multisensors, etc.) · Real time evacuation routes updating