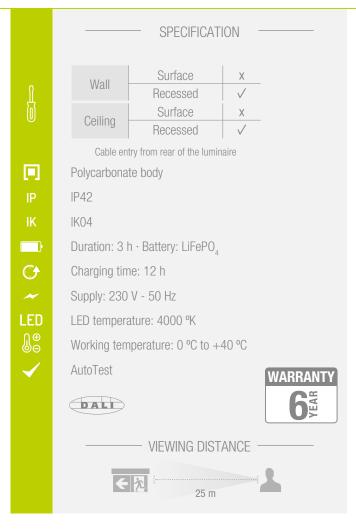

## EXITALYA Recessed

RANGE -

|          | Type* | Dur. | Battery                         | Part Number |
|----------|-------|------|---------------------------------|-------------|
| AutoTest | M     | 3 h  | 3.2V 1.5A/h LiFePO <sub>4</sub> | LYR3070LXP3 |
| DALI     | M     | 3 h  | 3.2V 1.5A/h LiFePO <sub>4</sub> | LYR3070LAP3 |