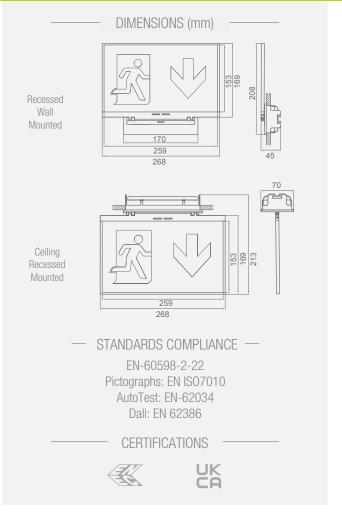

## EXITALYA Recessed

RANGE -

|          | Type* | Dur. | Battery                         | Part Number |
|----------|-------|------|---------------------------------|-------------|
| AutoTest | M     | 3 h  | 3.2V 1.5A/h LiFePO <sub>4</sub> | LYR3070LXP3 |
| DALI     | M     | 3 h  | 3.2V 1.5A/h LiFePO <sub>4</sub> | LYR3070LAP3 |