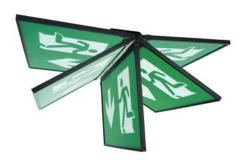

## 180° adaptable

Its specific design makes it an exit sign adaptable to any position on the surface where it is installed: ceiling, wall or sloping ceiling.

The banner is made of a very innovative self-diffusing material that provides a perfect and uniform diffusion of light.

It is supplied with a complete set of pictograms

1 unit x EEP407

1 unit x EEP408

2 units x EEP409

1 unit x EEP406 (white)