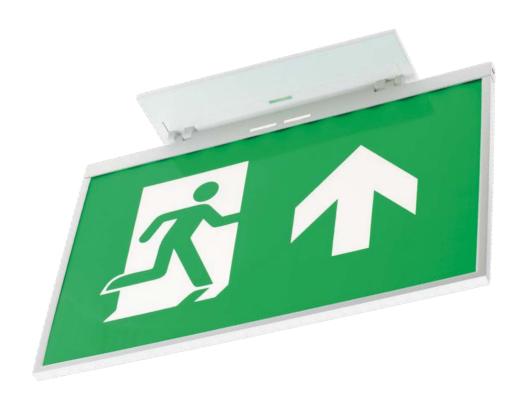

## 180° adaptable

Its specific design makes it an exit sign adaptable to any position on the surface where it is installed: ceiling, wall or sloping ceiling.

The banner is made of a very innovative self-diffusing material that provides a perfect and uniform diffusion of light.