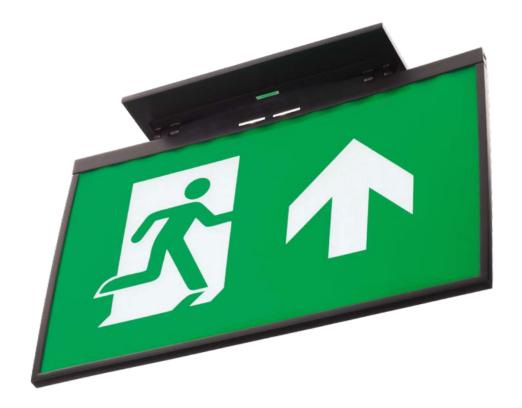

## 180° adaptable

Its specific design makes it an exit sign adaptable to any position on the surface where it is installed: ceiling, wall or sloping ceiling.

The banner is made of a very innovative self-diffusing material that provides a perfect and uniform diffusion of light.